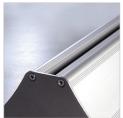

## **Easy Swaps**

See movie at our website www.mtdisplays.com.tr

Economical and easy touse product. You just put in your PVC foam poster with 0.20" to 0.39" thickness and adjust the nut from the bottom part of the aluminum box. It can be used in all indoor areas such as schools, seminars, restaurants, showrooms, exhibition areas, malls and everywhere else.

Packed with an easy to understand instruction sheet.

To change the poster boards, please loosen the nut under the aluminum box.

| MATERIAL: Silver anodized aluminum |              |        |  | WEIGHT                       | PACKING SIZE           |
|------------------------------------|--------------|--------|--|------------------------------|------------------------|
| ARTICLE                            | EXTERNAL (x) | POSTER |  | WITH PACKING                 | *W X H X D             |
| UMS0100300                         | 12.20"       | 11.81" |  | 4.409 lbs                    | 8.66" X 13.39" X 4.61" |
| UMS0100600                         | 24.02"       | 23.62" |  | 6.834 lbs                    | 8.66" X 25.20" X 4.61" |
| UMS0100800                         | 31.89"       | 31.50" |  | 11.816 lbs                   | 8.66" X 33.07" X 4.61" |
| UMS0100900                         | 35.83"       | 35.43" |  | 13.293 lbs                   | 8.66" X 37.01" X 4.61" |
| UMS0101000                         | 39.76"       | 39.37" |  | 14.770 lbs                   | 8.66" X 40.94" X 4.61" |
| UMS0101200                         | 47.64"       | 47.24" |  | 17.725 lbs                   | 8.66" X 48.82" X 4.61" |
| UMS0101500                         | 59.45"       | 59.06" |  | 22.156 lbs                   | 8.66" X 60.63" X 4.61" |
| Met 1van                           |              |        |  | * W:Width H: Height D: Depth |                        |