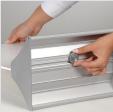

## **Easy Swaps**

See movie at our website www.mtdisplays.com.tr

Economical and easy touse product. You just put in your PVC foam poster with 0.20" to 0.39" thickness and adjust the nut from the bottom part of the aluminum box. It can be used in all indoor areas such as schools, seminars, restaurants, showrooms, exhibition areas, malls and everywhere else.

Packed with an easy to understand instruction sheet.

To change the poster boards, please loosen the nut under the aluminum box.

| MATERIAL: Silver anodized aluminum |              |        |  | WEIGHT                       | PACKING SIZE           |
|------------------------------------|--------------|--------|--|------------------------------|------------------------|
| ARTICLE                            | EXTERNAL (x) | POSTER |  | WITH PACKING                 | *W X H X D             |
| UMS0100300                         | 12.20"       | 11.81" |  | 4.409 lbs                    | 8.66" X 13.39" X 4.61" |
| UMS0100600                         | 24.02"       | 23.62" |  | 6.834 lbs                    | 8.66" X 25.20" X 4.61" |
| UMS0100800                         | 31.89"       | 31.50" |  | 11.816 lbs                   | 8.66" X 33.07" X 4.61" |
| UMS0100900                         | 35.83"       | 35.43" |  | 13.293 lbs                   | 8.66" X 37.01" X 4.61" |
| UMS0101000                         | 39.76"       | 39.37" |  | 14.770 lbs                   | 8.66" X 40.94" X 4.61" |
| UMS0101200                         | 47.64"       | 47.24" |  | 17.725 lbs                   | 8.66" X 48.82" X 4.61" |
| UMS0101500                         | 59.45"       | 59.06" |  | 22.156 lbs                   | 8.66" X 60.63" X 4.61" |
| Met 1van                           |              |        |  | * W:Width H: Height D: Depth |                        |