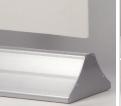

## **Easy Swaps**

See movie at our website www.mtdisplays.com.tr

Economical and easy touse product. You just put in your PVC foam poster with 0.20" to 0.39" thickness and adjust the nut from the bottom part of the aluminum box. It can be used in all indoor areas such as schools, seminars, restaurants, showrooms, exhibition areas, malls and everywhere else.

Packed with an easy to understand instruction sheet.

To change the poster boards, please loosen the nut under the aluminum box.

| MATERIAL: Silver anodized aluminum |              |        |  | WEIGHT                       | PACKING SIZE           |
|------------------------------------|--------------|--------|--|------------------------------|------------------------|
| ARTICLE                            | EXTERNAL (x) | POSTER |  | WITH PACKING                 | *W X H X D             |
| UMS0100300                         | 12.20"       | 11.81" |  | 4.409 lbs                    | 8.66" X 13.39" X 4.61" |
| UMS0100600                         | 24.02"       | 23.62" |  | 6.834 lbs                    | 8.66" X 25.20" X 4.61" |
| UMS0100800                         | 31.89"       | 31.50" |  | 11.816 lbs                   | 8.66" X 33.07" X 4.61" |
| UMS0100900                         | 35.83"       | 35.43" |  | 13.293 lbs                   | 8.66" X 37.01" X 4.61" |
| UMS0101000                         | 39.76"       | 39.37" |  | 14.770 lbs                   | 8.66" X 40.94" X 4.61" |
| UMS0101200                         | 47.64"       | 47.24" |  | 17.725 lbs                   | 8.66" X 48.82" X 4.61" |
| UMS0101500                         | 59.45"       | 59.06" |  | 22.156 lbs                   | 8.66" X 60.63" X 4.61" |
| Met 1van                           |              |        |  | * W:Width H: Height D: Depth |                        |