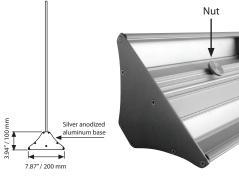

## **Easy Swaps**

See movie at our website www.mtdisplays.com.tr

Economical and easy touse product. You just put in your PVC foam poster with 0.20" to 0.39" thickness and adjust the nut from the bottom part of the aluminum box. It can be used in all indoor areas such as schools, seminars, restaurants, showrooms, exhibition areas, malls and everywhere else.

Packed with an easy to understand instruction sheet.

To change the poster boards, please loosen the nut under the aluminum box.

| MATERIAL: Silver anodized aluminum |              |        |  | WEIGHT                       | PACKING SIZE           |
|------------------------------------|--------------|--------|--|------------------------------|------------------------|
| ARTICLE                            | EXTERNAL (x) | POSTER |  | WITH PACKING                 | *W X H X D             |
| UMS0100300                         | 12.20"       | 11.81" |  | 4.409 lbs                    | 8.66" X 13.39" X 4.61" |
| UMS0100600                         | 24.02"       | 23.62" |  | 6.834 lbs                    | 8.66" X 25.20" X 4.61" |
| UMS0100800                         | 31.89"       | 31.50" |  | 11.816 lbs                   | 8.66" X 33.07" X 4.61" |
| UMS0100900                         | 35.83"       | 35.43" |  | 13.293 lbs                   | 8.66" X 37.01" X 4.61" |
| UMS0101000                         | 39.76"       | 39.37" |  | 14.770 lbs                   | 8.66" X 40.94" X 4.61" |
| UMS0101200                         | 47.64"       | 47.24" |  | 17.725 lbs                   | 8.66" X 48.82" X 4.61" |
| UMS0101500                         | 59.45"       | 59.06" |  | 22.156 lbs                   | 8.66" X 60.63" X 4.61" |
| Met 1van                           |              |        |  | * W:Width H: Height D: Depth |                        |