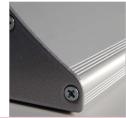

## **Easy Swaps**

See movie at our website www.mtdisplays.com.tr

Economical and easy touse product. You just put in your PVC foam poster with 0.20" to 0.39" thickness and adjust the nut from the bottom part of the aluminum box. It can be used in all indoor areas such as schools, seminars, restaurants, showrooms, exhibition areas, malls and everywhere else.

Packed with an easy to understand instruction sheet.

To change the poster boards, please loosen the nut under the aluminum box.

| MATERIAL: Silver anodized aluminum |              |        |  | WEIGHT                       | PACKING SIZE           |
|------------------------------------|--------------|--------|--|------------------------------|------------------------|
| ARTICLE                            | EXTERNAL (x) | POSTER |  | WITH PACKING                 | *W X H X D             |
| UMS0100300                         | 12.20"       | 11.81" |  | 4.409 lbs                    | 8.66" X 13.39" X 4.61" |
| UMS0100600                         | 24.02"       | 23.62" |  | 6.834 lbs                    | 8.66" X 25.20" X 4.61" |
| UMS0100800                         | 31.89"       | 31.50" |  | 11.816 lbs                   | 8.66" X 33.07" X 4.61" |
| UMS0100900                         | 35.83"       | 35.43" |  | 13.293 lbs                   | 8.66" X 37.01" X 4.61" |
| UMS0101000                         | 39.76"       | 39.37" |  | 14.770 lbs                   | 8.66" X 40.94" X 4.61" |
| UMS0101200                         | 47.64"       | 47.24" |  | 17.725 lbs                   | 8.66" X 48.82" X 4.61" |
| UMS0101500                         | 59.45"       | 59.06" |  | 22.156 lbs                   | 8.66" X 60.63" X 4.61" |
| Met 1van                           |              |        |  | * W:Width H: Height D: Depth |                        |