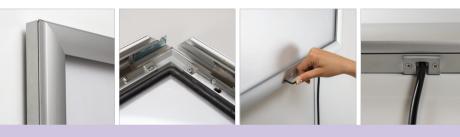

## Lockable Weatherproof Smart Ledbox 1.38" / 35 mm Single Sided

Lockable weatherproof smart ledbox: Outdoor Smart LEDbox has been improved for using in public places with higher security. Sequentially opening profiles with an allen key keep your poster safe. High and even illumination gets consumer attention to your message.

All units pass CE/UL PAT test and comes along with Quality Certificates and with 98.43" electrical cable, UK and EU plugs should be mentioned on order. Cable lenght can be extended up to 275.59" by additional cables.