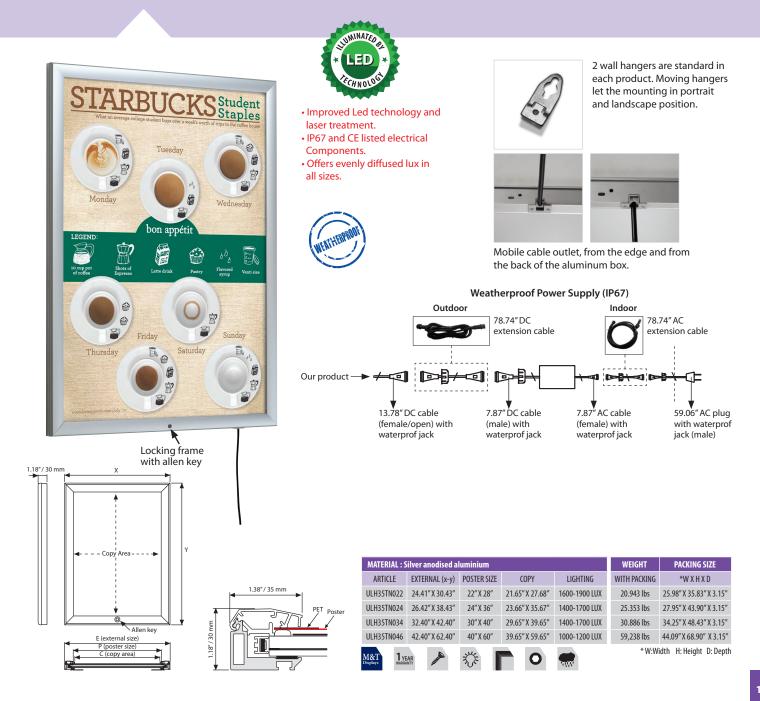

## Lockable Weatherproof Smart Ledbox 1.38" / 35 mm Single Sided

Lockable weatherproof smart ledbox: Outdoor Smart LEDbox has been improved for using in public places with higher security. Sequentially opening profiles with an allen key keep your poster safe. High and even illumination gets consumer attention to your message.

All units pass CE/UL PAT test and comes along with Quality Certificates and with 98.43" electrical cable, UK and EU plugs should be mentioned on order. Cable lenght can be extended up to 275.59" by additional cables.

LED illumination save up to 60% energy costs (compared to flourescent technology) with an increased life expectancy.

The SMART LED BOX's lightweight, low voltage requirements allow it to be mounted anywhere there's access to a regular electrical outlet, and the unique frame extrusion offers a wide range of mounting or hanging options.