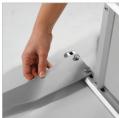

**PACKING SIZE** 

7.936 lbs 11.02" X 41.73" X 2.17"

9.810 lbs 11.02" X 54.72" X 2.17" \* W:Width H: Height D: Depth

WEIGHT

No tool assembly, easy to install & ready to use.