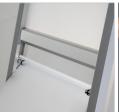

Shelves are made of 4 mm frosted acrylic aluminum feet are powder coated.

8.66" / 220 mm

aluminum & acrylic

MATERIAL: Silver and black anodized

URDB0002A4 URDBB002A4 2 X (8.5" X 11")

URDB0003A4 URDBB003A4 3 X (8.5" X 11")