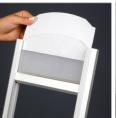

## Rapid Brochure Sets

39.37"/ 1000 mm

Rapid Brochure set has a stylish look. 8.5" X 11" shelves are made of frosted acrylic and easily placed on the aluminum poles. Boxed flat with unassembled shelves, it guarantees easy and safe transportation. Display your leaflets in retail stores or merchandising settings with Rapid brochure Sets. Header consists of 2 pieces. Front piece is clear and the back piece is frosted acrylic. You can put your paper poster in between the acrylics or apply printing directly on the clear or frosted acrylic pieces.

Shelves are made of 4 mm frosted acrylic aluminum feet are powder coated.

8.66" / 220 mm

aluminum & acrylic

MATERIAL: Silver and black anodized

URDB0002A4 URDBB002A4 2 X (8.5" X 11")

URDB0003A4 URDBB003A4 3 X (8.5" X 11")