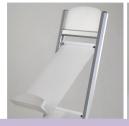

## Rapid Brochure Sets

39.37"/ 1000 mm

Rapid Brochure set has a stylish look. 8.5" X 11" shelves are made of frosted acrylic and easily placed on the aluminum poles. Boxed flat with unassembled shelves, it guarantees easy and safe transportation. Display your leaflets in retail stores or merchandising settings with Rapid brochure Sets. Header consists of 2 pieces. Front piece is clear and the back piece is frosted acrylic. You can put your paper poster in between the acrylics or apply printing directly on the clear or frosted acrylic pieces.