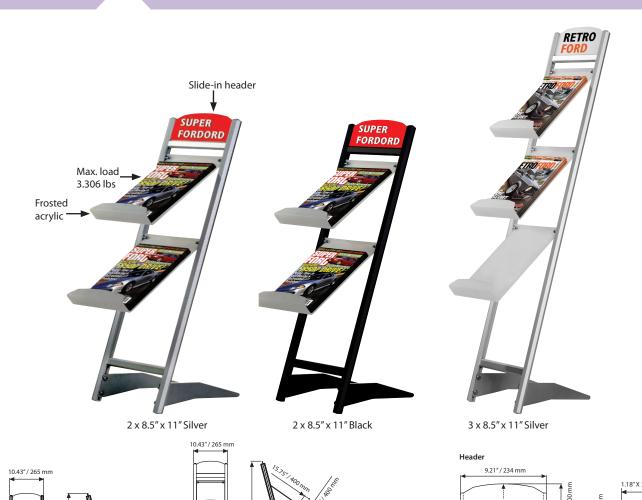

## Rapid Brochure Sets

39.37"/ 1000 mm

Rapid Brochure set has a stylish look. 8.5" X 11" shelves are made of frosted acrylic and easily placed on the aluminum poles. Boxed flat with unassembled shelves, it guarantees easy and safe transportation. Display your leaflets in retail stores or merchandising settings with Rapid brochure Sets. Header consists of 2 pieces. Front piece is clear and the back piece is frosted acrylic. You can put your paper poster in between the acrylics or apply printing directly on the clear or frosted acrylic pieces.

Shelves are made of 4 mm frosted acrylic aluminum feet are powder coated.

8.66" / 220 mm

aluminum & acrylic

MATERIAL: Silver and black anodized

URDB0002A4 URDBB002A4 2 X (8.5" X 11")

URDB0003A4 URDBB003A4 3 X (8.5" X 11")