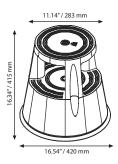

## 2 Step Stepstool

See movie at our website www.mtdisplays.com.tr

Stay safe while reaching higher places at office, library, shops or even at home. 2 -Step Plastic Stepstool is a tool that can be easily used and available in 4 colors (Black, Red, Blue, Grey) to match your decoration. It tolerates up to 330.693 lbs without losing its looks. Can be easily moved around with spring loaded castors. Made from durable PP material.

Easily moved by the rollers.

Available in 4 colours : black, blue, grey, red.

Maximum loading capacity 330.693 lbs.

Assembly in 4 seconds.

伃

UPSS200002 Grey

UPSS200001 Black

UPSS200003 Red

UPSS200004 Blue

Max. load 330.693 lbs

Antislip rubber base. Locking wheel system.

| MATERIAL: PP                              |             | WEIGHT       | PACKING SIZE          |
|-------------------------------------------|-------------|--------------|-----------------------|
| ARTICLE                                   | DESCRIPTION | WITH PACKING | *W X H X D            |
| UPSS200001                                | Black       | 5.401 lbs    | 17.13"X 17.13"X 9.45" |
| UPSS200002                                | Grey        | 5.401 lbs    | 17.13"X 17.13"X 9.45" |
| UPSS200003                                | Red         | 5.401 lbs    | 17.13"X 17.13"X 9.45" |
| UPSS200004                                | Blue        | 5.401 lbs    | 17.13"X 17.13"X 9.45" |
| M&T SYEAR N18 *W:Width H: Height D: Depth |             |              |                       |