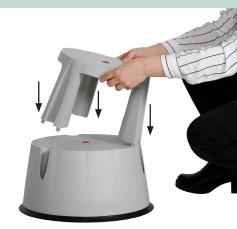

Easily moved by the rollers.

Available in 4 colours : black, blue, grey, red.

Maximum loading capacity 330.693 lbs.

Assembly in 4 seconds.

伃

UPSS200002 Grey

UPSS200001 Black

UPSS200003 Red