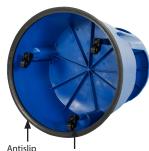

UPSS200004 Blue

Max. load 330.693 lbs

Antislip rubber base. Locking wheel system.

| MATERIAL: PP                              |             | WEIGHT       | PACKING SIZE          |
|-------------------------------------------|-------------|--------------|-----------------------|
| ARTICLE                                   | DESCRIPTION | WITH PACKING | *W X H X D            |
| UPSS200001                                | Black       | 5.401 lbs    | 17.13"X 17.13"X 9.45" |
| UPSS200002                                | Grey        | 5.401 lbs    | 17.13"X 17.13"X 9.45" |
| UPSS200003                                | Red         | 5.401 lbs    | 17.13"X 17.13"X 9.45" |
| UPSS200004                                | Blue        | 5.401 lbs    | 17.13"X 17.13"X 9.45" |
| M&T SYEAR N18 *W:Width H: Height D: Depth |             |              |                       |