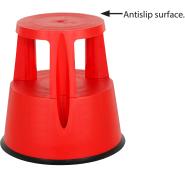

Easily moved by the rollers.

Available in 4 colours : black, blue, grey, red.

Maximum loading capacity 330.693 lbs.

Assembly in 4 seconds.

伃

UPSS200002 Grey

UPSS200001 Black

UPSS200003 Red

UPSS200004 Blue

Max. load 330.693 lbs

Antislip rubber base. Locking wheel system.

| MATERIAL: PP                              |             | WEIGHT       | PACKING SIZE          |
|-------------------------------------------|-------------|--------------|-----------------------|
| ARTICLE                                   | DESCRIPTION | WITH PACKING | *W X H X D            |
| UPSS200001                                | Black       | 5.401 lbs    | 17.13"X 17.13"X 9.45" |
| UPSS200002                                | Grey        | 5.401 lbs    | 17.13"X 17.13"X 9.45" |
| UPSS200003                                | Red         | 5.401 lbs    | 17.13"X 17.13"X 9.45" |
| UPSS200004                                | Blue        | 5.401 lbs    | 17.13"X 17.13"X 9.45" |
| M&T SYEAR N18 *W:Width H: Height D: Depth |             |              |                       |