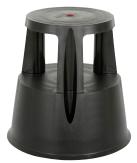

Easily moved by the rollers.

Available in 4 colours : black, blue, grey, red.

Maximum loading capacity 330.693 lbs.

Assembly in 4 seconds.

伃

UPSS200002 Grey

UPSS200001 Black

UPSS200003 Red

UPSS200004 Blue

Max. load 330.693 lbs

Antislip rubber base. Locking wheel system.

| MATERIAL: PP                              |             | WEIGHT       | PACKING SIZE          |
|-------------------------------------------|-------------|--------------|-----------------------|
| ARTICLE                                   | DESCRIPTION | WITH PACKING | *W X H X D            |
| UPSS200001                                | Black       | 5.401 lbs    | 17.13"X 17.13"X 9.45" |
| UPSS200002                                | Grey        | 5.401 lbs    | 17.13"X 17.13"X 9.45" |
| UPSS200003                                | Red         | 5.401 lbs    | 17.13"X 17.13"X 9.45" |
| UPSS200004                                | Blue        | 5.401 lbs    | 17.13"X 17.13"X 9.45" |
| M&T SYEAR N18 *W:Width H: Height D: Depth |             |              |                       |