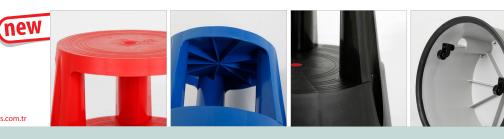

## 2 Step Stepstool

See movie at our website www.mtdisplays.com.tr

Stay safe while reaching higher places at office, library, shops or even at home. 2 -Step Plastic Stepstool is a tool that can be easily used and available in 4 colors (Black, Red, Blue, Grey) to match your decoration. It tolerates up to 330.693 lbs without losing its looks. Can be easily moved around with spring loaded castors. Made from durable PP material.

Easily moved by the rollers.

Available in 4 colours : black, blue, grey, red.

Maximum loading capacity 330.693 lbs.

Assembly in 4 seconds.

伃

UPSS200002 Grey

UPSS200001 Black

UPSS200003 Red