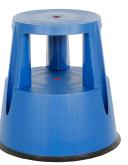

## 2 Step Stepstool

See movie at our website www.mtdisplays.com.tr

Stay safe while reaching higher places at office, library, shops or even at home. 2 -Step Plastic Stepstool is a tool that can be easily used and available in 4 colors (Black, Red, Blue, Grey) to match your decoration. It tolerates up to 330.693 lbs without losing its looks. Can be easily moved around with spring loaded castors. Made from durable PP material.

Easily moved by the rollers.

Available in 4 colours : black, blue, grey, red.

Maximum loading capacity 330.693 lbs.

Assembly in 4 seconds.

伃

UPSS200002 Grey

UPSS200001 Black

UPSS200003 Red

UPSS200004 Blue

Max. load 330.693 lbs

Antislip rubber base. Locking wheel system.

| MATERIAL: PP                              |             | WEIGHT       | PACKING SIZE          |
|-------------------------------------------|-------------|--------------|-----------------------|
| ARTICLE                                   | DESCRIPTION | WITH PACKING | *W X H X D            |
| UPSS200001                                | Black       | 5.401 lbs    | 17.13"X 17.13"X 9.45" |
| UPSS200002                                | Grey        | 5.401 lbs    | 17.13"X 17.13"X 9.45" |
| UPSS200003                                | Red         | 5.401 lbs    | 17.13"X 17.13"X 9.45" |
| UPSS200004                                | Blue        | 5.401 lbs    | 17.13"X 17.13"X 9.45" |
| M&T SYEAR N18 *W:Width H: Height D: Depth |             |              |                       |