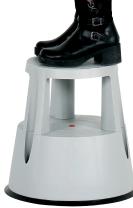

## 2 Step Stepstool

See movie at our website www.mtdisplays.com.tr

Stay safe while reaching higher places at office, library, shops or even at home. 2 -Step Plastic Stepstool is a tool that can be easily used and available in 4 colors (Black, Red, Blue, Grey) to match your decoration. It tolerates up to 330.693 lbs without losing its looks. Can be easily moved around with spring loaded castors. Made from durable PP material.

Easily moved by the rollers.

Available in 4 colours : black, blue, grey, red.

Maximum loading capacity 330.693 lbs.

Assembly in 4 seconds.

伃

UPSS200002 Grey

UPSS200001 Black

UPSS200003 Red