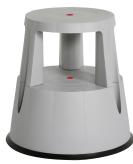

Easily moved by the rollers.

Available in 4 colours : black, blue, grey, red.

Maximum loading capacity 330.693 lbs.

Assembly in 4 seconds.

伃

UPSS200002 Grey

UPSS200001 Black

UPSS200003 Red

UPSS200004 Blue

Max. load 330.693 lbs

Antislip rubber base. Locking wheel system.

| MATERIAL: PP                              |             | WEIGHT       | PACKING SIZE          |
|-------------------------------------------|-------------|--------------|-----------------------|
| ARTICLE                                   | DESCRIPTION | WITH PACKING | *W X H X D            |
| UPSS200001                                | Black       | 5.401 lbs    | 17.13"X 17.13"X 9.45" |
| UPSS200002                                | Grey        | 5.401 lbs    | 17.13"X 17.13"X 9.45" |
| UPSS200003                                | Red         | 5.401 lbs    | 17.13"X 17.13"X 9.45" |
| UPSS200004                                | Blue        | 5.401 lbs    | 17.13"X 17.13"X 9.45" |
| M&T SYEAR N18 *W:Width H: Height D: Depth |             |              |                       |