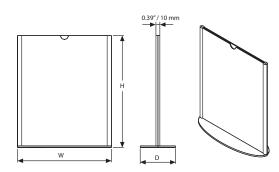

8.5" X 11" portrait

5" X 7" portrait

4" X 6" portrait

| MATERIAL : Clear           |            |       |        |       | WEIGHT       | PACKING SIZE (25 Pcs)    |
|----------------------------|------------|-------|--------|-------|--------------|--------------------------|
| ARTICLE                    | POSTER     | W     | Н      | D     | WITH PACKING | *W X H X D               |
| UMSDOLDN46                 | 4″ X 6″    | 4.88″ | 6.18″  | 2.56″ | 6.338 lbs    | 11.42"X 12.99"X 7.87"    |
| UMSDOLDN57                 | 5″ X 7″    | 5.91″ | 7.20″  | 2.76″ | 9.259 lbs    | 13.39"X 14.17"X 9.06"    |
| UMSDOLDN81                 | 8.5" X 11" | 9.45″ | 11.20″ | 3.54″ | 22.156 lbs   | 16.93" X 21.26" X 12.99" |
| *W:Width H: Height D: Dept |            |       |        |       |              |                          |