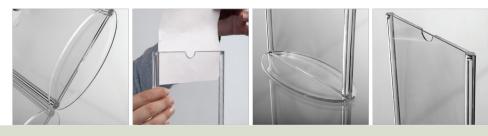

## **Oval Leaflet Holder**

Please handle with care during transportation.

Modern style leaflet holder is light and affordable. Unit is injection molded, clear and double sided. Suitable for use as menucards in restaurants as leaflet holder in shops and any commercial environment.