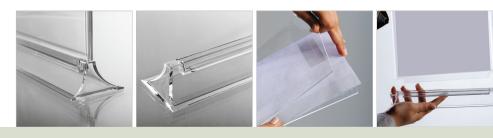

## Upright Leaflet Holder

Please handle with care during transportation.

Upright leaflet holder is an ideal plastic frame for prints. It serves as a menu holder or frame for advertisements. It's a light weight and double sided unit. Prints are easy to change from top & sides.