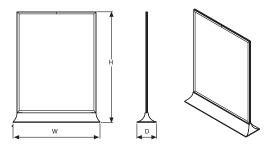

## Upright Leaflet Holder

Please handle with care during transportation.

Upright leaflet holder is an ideal plastic frame for prints. It serves as a menu holder or frame for advertisements. It's a light weight and double sided unit. Prints are easy to change from top & sides.

8.5" X 11" portrait

| MATERIAL : Clear                     |           |       |        |       | WEIGHT       | PACKING SIZE (25 Pcs)    |
|--------------------------------------|-----------|-------|--------|-------|--------------|--------------------------|
| ARTICLE                              | POSTER    | W     | Н      | D     | WITH PACKING | *W X H X D               |
| UMSDTLDN46                           | 4″X6″     | 5.12″ | 7.17″  | 1.57″ | 5.621 lbs    | 8.27" X 12.60" X 11.42"  |
| UMSDTLDN57                           | 5″ X 7″   | 6.30″ | 8.35″  | 1.81″ | 9.369 lbs    | 9.45" X 14.57" X 14.17"  |
| UMSDTLDN81                           | 8.5″X 11″ | 9.84″ | 12.52″ | 2.20″ | 19.621 lbs   | 16.93" X 27.56" X 10.24" |
| M&T SYEAR *W:Width H: Height D: Dept |           |       |        |       |              |                          |