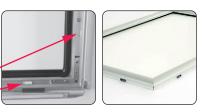

Beware of the drainage slots found on the lower profile while mounting the frame.

• For product questions or concerns please contact customer care.

(a)

- Please have your order number / carton (e.g. 1/110001394-460) available to help expadite the process.
- All rights reserved. All pictures, figures and writings are secured internationally by copy-right law.