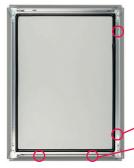

## WEATHERPROOF FRAME / (1010716H000)

2

Screw & anchor mounting

V hanger mounting

Landscape or portrait positions

Each frame includes wall mounting accessories (4 screws & 4 anchors) and V hangers

email us

CAUTION!

Beware of the drainage slots found on the lower profile while mounting the frame.

• For product questions or concerns please contact customer care.

(a)

- Please have your order number / carton (e.g. 1/110001394-460) available to help expadite the process.
- All rights reserved. All pictures, figures and writings are secured internationally by copy-right law.