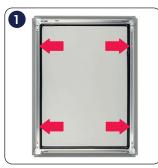

## WEATHERPROOF FRAME / (1010716H000)

2

Screw & anchor mounting

V hanger mounting

Landscape or portrait positions

Each frame includes wall mounting accessories (4 screws & 4 anchors) and V hangers

email us

CAUTION!

Beware of the drainage slots found on the lower profile while mounting the frame.

• For product questions or concerns please contact customer care.

(a)

- Please have your order number / carton (e.g. 1/110001394-460) available to help expadite the process.
- All rights reserved. All pictures, figures and writings are secured internationally by copy-right law.