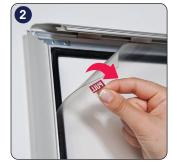

## WEATHERPROOF FRAME / (1010716H000)

2

Screw & anchor mounting

V hanger mounting

Landscape or portrait positions

Each frame includes wall mounting accessories (4 screws & 4 anchors) and V hangers

email us

CAUTION!