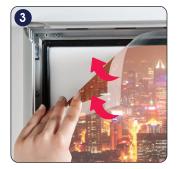

## WEATHERPROOF FRAME / (1010716H000)

2

Screw & anchor mounting

V hanger mounting

Landscape or portrait positions

Each frame includes wall mounting accessories (4 screws & 4 anchors) and V hangers

email us

CAUTION!