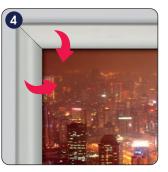

## WEATHERPROOF FRAME / (1010716H000)

2

Screw & anchor mounting

V hanger mounting

Landscape or portrait positions

Each frame includes wall mounting accessories (4 screws & 4 anchors) and V hangers

email us

CAUTION!