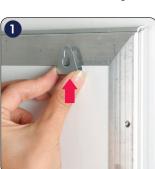

## WEATHERPROOF FRAME / (1010716H000)

2

Screw & anchor mounting

V hanger mounting

Landscape or portrait positions

Each frame includes wall mounting accessories (4 screws & 4 anchors) and V hangers

email us

CAUTION!

Beware of the drainage slots found on the lower profile while mounting the frame.

• For product questions or concerns please contact customer care.

(a)

- Please have your order number / carton (e.g. 1/110001394-460) available to help expadite the process.
- All rights reserved. All pictures, figures and writings are secured internationally by copy-right law.