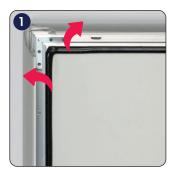

## WEATHERPROOF FRAME / (1010716H000)

2

Screw & anchor mounting

V hanger mounting

Landscape or portrait positions

Each frame includes wall mounting accessories (4 screws & 4 anchors) and V hangers

email us

CAUTION!

Beware of the drainage slots found on the lower profile while mounting the frame.

• For product questions or concerns please contact customer care.

(a)

- Please have your order number / carton (e.g. 1/110001394-460) available to help expadite the process.
- All rights reserved. All pictures, figures and writings are secured internationally by copy-right law.