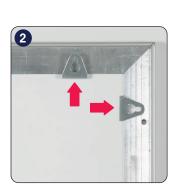

## WEATHERPROOF FRAME / (1010716H000)

2

Screw & anchor mounting

V hanger mounting

Landscape or portrait positions

Each frame includes wall mounting accessories (4 screws & 4 anchors) and V hangers

email us

CAUTION!

Beware of the drainage slots found on the lower profile while mounting the frame.

• For product questions or concerns please contact customer care.

(a)

- Please have your order number / carton (e.g. 1/110001394-460) available to help expadite the process.
- All rights reserved. All pictures, figures and writings are secured internationally by copy-right law.