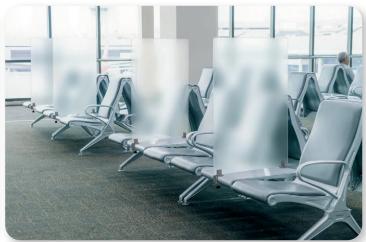

## **MID-SECTION CLAMP KIT**

- Mid-Section Clamp Kit is designed to hold panel to separate the space of a table, desk, counter or cashier.
- It fits table or desktop from 0.236" to 1.574" thick.
- To avoid any damages to the desk, it is sported with black soft pads (EVA) where it touches to the table and panel.
- It can hold panels min. 0.078" and max. 0.315".
- Partitions can be easily removed and relocated. With two mid-section clamps, clamp position on the table or on panel is adjustable so that partition spaces on table are adjusted as needed.
- Mid-Section Clamp Kit is easy to install, making it easy to attach on a table or desk. It requires no drilling, easily slided on desk-top by untightening stylish black knob.
- 3 divider panel options are offered individually: Clear, Frosted and Wood.
- These partitions allow for a personal workstation for each person. Each divider panel acts as a moveable barrier to provide separate

- space and block distractions as well as guarding unwanted germs, viruses or so.
- The panels can be moved easily and remounted. Partition dividers have smoot edges to avoid any harm.
- Clear Divider is made of Acrylic which provides resistant to impact and scratches. Clear Desk Dividers effectively shields employees and the customers for safety.
- Wood Dividers are made of MDF and double sided chalk surface. It is suitable for use with waterbase chalk pen.
- Frosted Divider is of also made of Acrylic with smooth edges. It provides a barrier while still allowing light to filter through. Frosted acrylic is easy to keep clean and separates work area and desk from others. Wood Divider provides solid barrier and privacy to work stations.
- Clear and Frosted Panels can be easily cleaned and sanitized with a soap and water solution spray or disinfectant spray with an alcohol content of 75% or less.
- Mid-Section Clamp Kit and Divider panels are suitable for a variety of restaurant styles, helping to adjust spaces on the tables. Moreover it works well for offices, cashiers, medical facilities, call centres and education and testing centres.