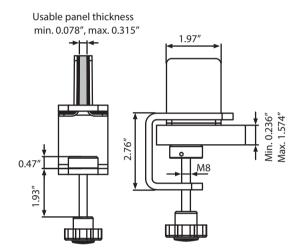

## **MID-SECTION CLAMP KIT**

- Mid-Section Clamp Kit is designed to hold panel to separate the space of a table, desk, counter or cashier.
- It fits table or desktop from 0.236" to 1.574" thick.
- To avoid any damages to the desk, it is sported with black soft pads (EVA) where it touches to the table and panel.
- It can hold panels min. 0.078" and max. 0.315".
- Partitions can be easily removed and relocated. With two mid-section clamps, clamp position on the table or on panel is adjustable so that partition spaces on table are adjusted as needed.
- Mid-Section Clamp Kit is easy to install, making it easy to attach on a table or desk. It requires no drilling, easily slided on desk-top by untightening stylish black knob.
- 3 divider panel options are offered individually: Clear, Frosted and Wood.
- These partitions allow for a personal workstation for each person. Each divider panel acts as a moveable barrier to provide separate