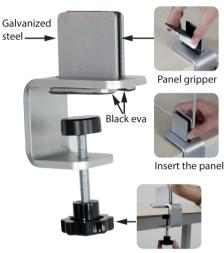

## **MID-SECTION CLAMP KIT**

- Mid-Section Clamp Kit is designed to hold panel to separate the space of a table, desk, counter or cashier.
- It fits table or desktop from 0.236" to 1.574" thick.
- To avoid any damages to the desk, it is sported with black soft pads (EVA) where it touches to the table and panel.
- It can hold panels min. 0.078" and max. 0.315".
- Partitions can be easily removed and relocated. With two mid-section clamps, clamp position on the table or on panel is adjustable so that partition spaces on table are adjusted as needed.
- Mid-Section Clamp Kit is easy to install, making it easy to attach on a table or desk. It requires no drilling, easily slided on desk-top by untightening stylish black knob.
- 3 divider panel options are offered individually: Clear, Frosted and Wood.
- These partitions allow for a personal workstation for each person. Each divider panel acts as a moveable barrier to provide separate

Fixing to the table

| ARTICLE    | DESCRIPTION                                                   |
|------------|---------------------------------------------------------------|
| UHMC0G0000 | Mid-Section Clamp Kit to fix Table Divider Panel, packed by 2 |