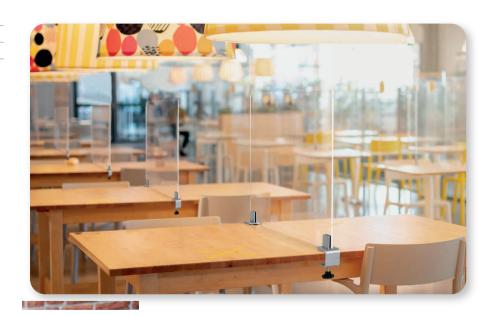

## **MID-SECTION CLAMP KIT**

- Mid-Section Clamp Kit is designed to hold panel to separate the space of a table, desk, counter or cashier.
- It fits table or desktop from 0.236" to 1.574" thick.
- To avoid any damages to the desk, it is sported with black soft pads (EVA) where it touches to the table and panel.
- It can hold panels min. 0.078" and max. 0.315".
- Partitions can be easily removed and relocated. With two mid-section clamps, clamp position on the table or on panel is adjustable so that partition spaces on table are adjusted as needed.
- Mid-Section Clamp Kit is easy to install, making it easy to attach on a table or desk. It requires no drilling, easily slided on desk-top by untightening stylish black knob.
- 3 divider panel options are offered individually: Clear, Frosted and Wood.
- These partitions allow for a personal workstation for each person. Each divider panel acts as a moveable barrier to provide separate

- space and block distractions as well as guarding unwanted germs, viruses or so.
- The panels can be moved easily and remounted. Partition dividers have smoot edges to avoid any harm.
- Clear Divider is made of Acrylic which provides resistant to impact and scratches. Clear Desk Dividers effectively shields employees and the customers for safety.
- Wood Dividers are made of MDF and double sided chalk surface. It is suitable for use with waterbase chalk pen.
- Frosted Divider is of also made of Acrylic with smooth edges. It provides a barrier while still allowing light to filter through. Frosted acrylic is easy to keep clean and separates work area and desk from others. Wood Divider provides solid barrier and privacy to work stations.
- Clear and Frosted Panels can be easily cleaned and sanitized with a soap and water solution spray or disinfectant spray with an alcohol content of 75% or less.
- Mid-Section Clamp Kit and Divider panels are suitable for a variety of restaurant styles, helping to adjust spaces on the tables. Moreover it works well for offices, cashiers, medical facilities, call centres and education and testing centres.