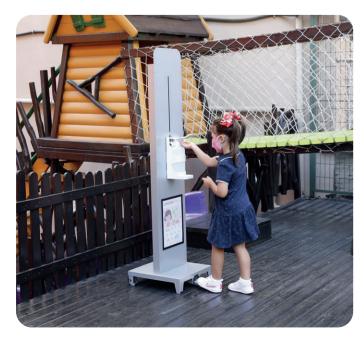

## **TOUCHLESS DISPANSER STAND, FOOT OPERATED**

## Adjust height for adults and kids

100% handsfree, Touchless hand sanitizing dispenser stand is activated by foot with a Pedal. It is designed to offer a no-hand-touch hygiene station around your working area to help protect your staff and customers from the spread of infection.

The height of the dispenser can be adjusted from 38.19" up to max. 48.23". This allows the dispenser to be used in any public places such as preschools, nurseries or schools.

The advantage of a foot-operated Touchless Dispenser Stand, is that there is no need for access to water or paper towels for effective hand sanitation.