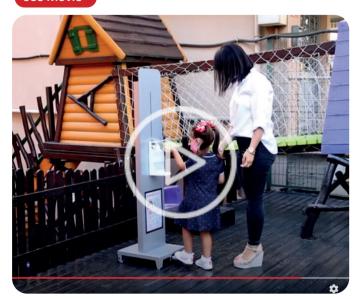

## **TOUCHLESS DISPANSER STAND, FOOT OPERATED**

## Adjust height for adults and kids

100% handsfree, Touchless hand sanitizing dispenser stand is activated by foot with a Pedal. It is designed to offer a no-hand-touch hygiene station around your working area to help protect your staff and customers from the spread of infection.

The height of the dispenser can be adjusted from 38.19" up to max. 48.23". This allows the dispenser to be used in any public places such as preschools, nurseries or schools.

The advantage of a foot-operated Touchless Dispenser Stand, is that there is no need for access to water or paper towels for effective hand sanitation.