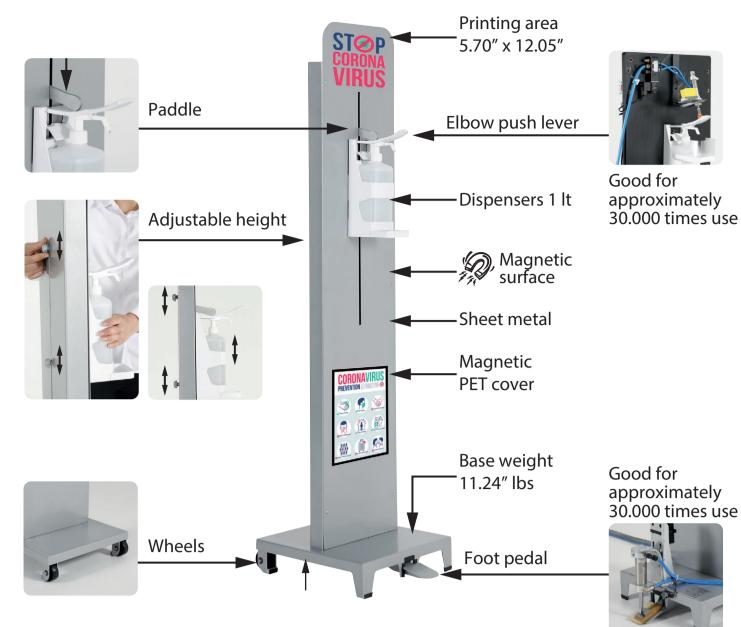

## **TOUCHLESS DISPANSER STAND, FOOT OPERATED**

100% handsfree, Touchless hand sanitizing dispenser stand is activated by foot with a Pedal. It is designed to offer a no-hand-touch hygiene station around your working area to help protect your staff and customers from the spread of infection.

The height of the dispenser can be adjusted from 38.19" up to max. 48.23". This allows the dispenser to be used in any public places such as preschools, nurseries or schools.

The advantage of a foot-operated Touchless Dispenser Stand, is that there is no need for access to water or paper towels for effective hand sanitation.