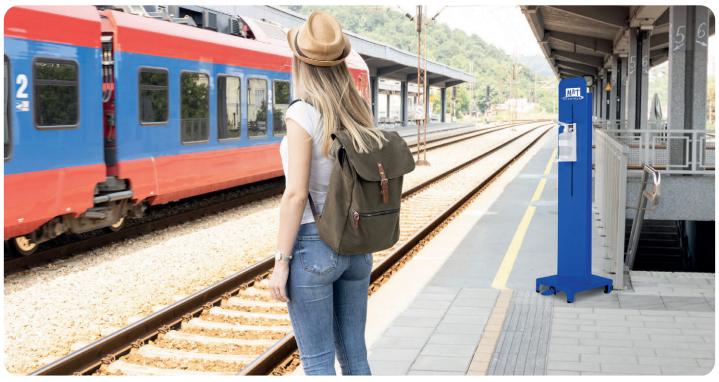

## **TOUCHLESS DISPANSER STAND, FOOT OPERATED**

100% handsfree, Touchless hand sanitizing dispenser stand is activated by foot with a Pedal. It is designed to offer a no-hand-touch hygiene station around your working area to help protect your staff and customers from the spread of infection.