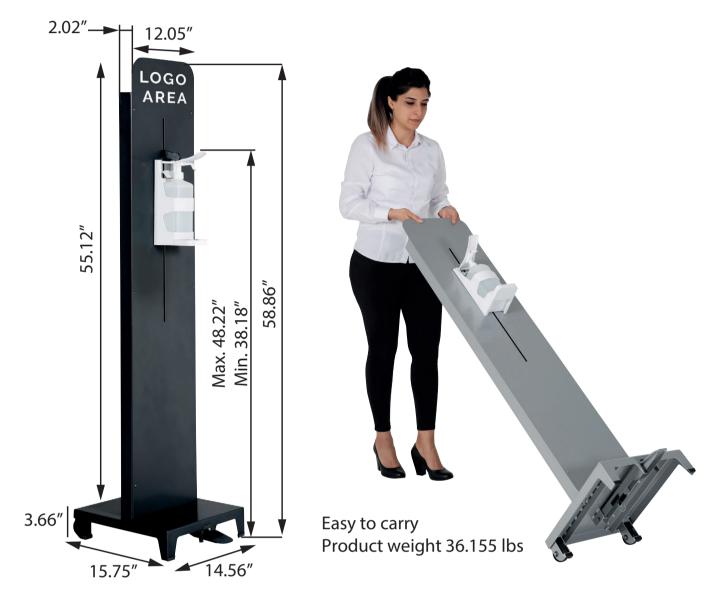

The height of the dispenser can be adjusted from 38.19" up to max. 48.23". This allows the dispenser to be used in any public places such as preschools, nurseries or schools.

The advantage of a foot-operated Touchless Dispenser Stand, is that there is no need for access to water or paper towels for effective hand sanitation.