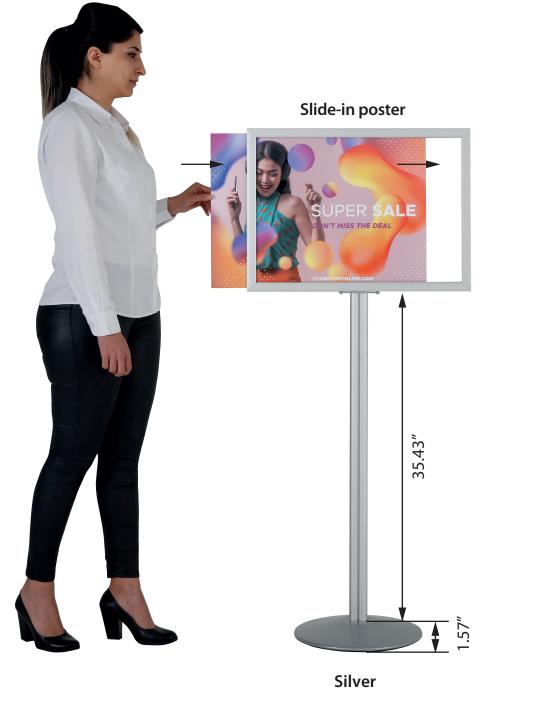

## for large posters in outdoor use

Sign Holder Stand is a perfects advertising solution in a store or reception as a result of double sided frame for back-to-back prints. A dual-sided display helps to maximise your floor space whilst allowing your advertising message to be seen by people around. Constructed with durable parts it is recommended for use in outdoor conditions. As the poster is top loaded, it is easy to place or replace with only on person.

 Made of powder-coated aluminium frame and post with heavy steel base.

• Frame can be easily adjusted landscape and portrait positions.

- 2 anti-reflex poster protection and separator included.
- Double sides frame available in 18"x24" and 22" x 28".
- $\bullet$  Max poster thickness is 0,0688" when used with 2 x protections and a separator.
- In case rigid poster is used without protections and a separator, max poster thickness is 0,236".
- Basic tool assembly required.
- Base if 13,227 lbs.
- Flat packed. Packed in 1 one box.
- Recommended for express courier shipping as single unit.
- Suitable for customisation such as printing, branding, colouring vs are.