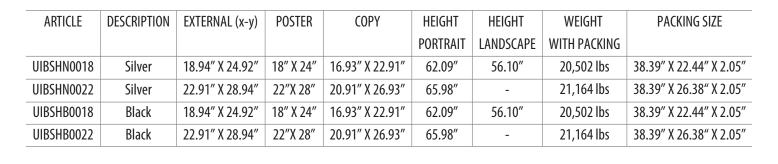

 Made of powder-coated aluminium frame and post with heavy steel base.

• Frame can be easily adjusted landscape and portrait positions.

- 2 anti-reflex poster protection and separator included.
- Double sides frame available in 18"x24" and 22" x 28".
- $\bullet$  Max poster thickness is 0,0688" when used with 2 x protections and a separator.
- In case rigid poster is used without protections and a separator, max poster thickness is 0,236".
- Basic tool assembly required.
- Base if 13,227 lbs.
- Flat packed. Packed in 1 one box.
- Recommended for express courier shipping as single unit.
- Suitable for customisation such as printing, branding, colouring vs are.