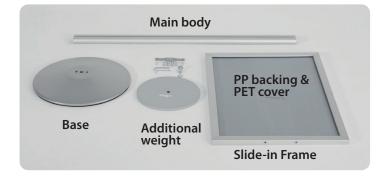

## SIGN HOLDER,

## for large posters in outdoor use

Sign Holder Stand is a perfects advertising solution in a store or reception as a result of double sided frame for back-to-back prints. A dual-sided display helps to maximise your floor space whilst allowing your advertising message to be seen by people around. Constructed with durable parts it is recommended for use in outdoor conditions. As the poster is top loaded, it is easy to place or replace with only on person.

 Made of powder-coated aluminium frame and post with heavy steel base.

• Frame can be easily adjusted landscape and portrait positions.

- 2 anti-reflex poster protection and separator included.
- Double sides frame available in 18"x24" and 22" x 28".
- $\bullet$  Max poster thickness is 0,0688" when used with 2 x protections and a separator.
- In case rigid poster is used without protections and a separator, max poster thickness is 0,236".
- Basic tool assembly required.
- Base if 13,227 lbs.
- Flat packed. Packed in 1 one box.
- Recommended for express courier shipping as single unit.
- Suitable for customisation such as printing, branding, colouring vs are.