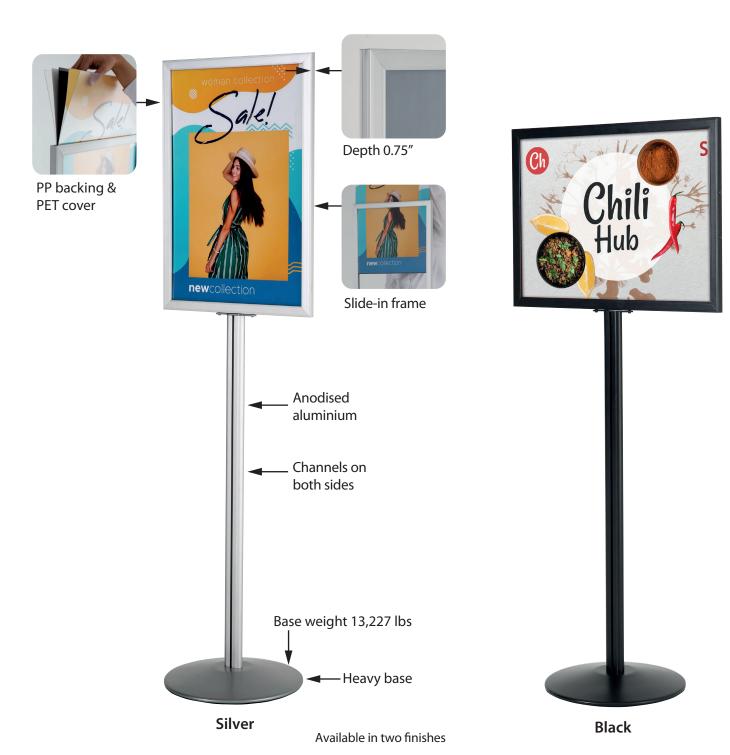

## SIGN HOLDER,

## for large posters in outdoor use

Sign Holder Stand is a perfects advertising solution in a store or reception as a result of double sided frame for back-to-back prints. A dual-sided display helps to maximise your floor space whilst allowing your advertising message to be seen by people around. Constructed with durable parts it is recommended for use in outdoor conditions. As the poster is top loaded, it is easy to place or replace with only on person.

This durable marketing stand makes any product advertisement more attractive and stylish! Each Sign Holder Stand with weighted base to ensure sturdiness and durability in busy environments. It is a good advertising stand for hotels, travel agents, shows offices and even more.

 Made of powder-coated aluminium frame and post with heavy steel base.

• Frame can be easily adjusted landscape and portrait positions.

- 2 anti-reflex poster protection and separator included.
- Double sides frame available in 18"x24" and 22" x 28".
- $\bullet$  Max poster thickness is 0,0688" when used with 2 x protections and a separator.
- In case rigid poster is used without protections and a separator, max poster thickness is 0,236".
- Basic tool assembly required.
- Base if 13,227 lbs.
- Flat packed. Packed in 1 one box.
- Recommended for express courier shipping as single unit.
- Suitable for customisation such as printing, branding, colouring vs are.