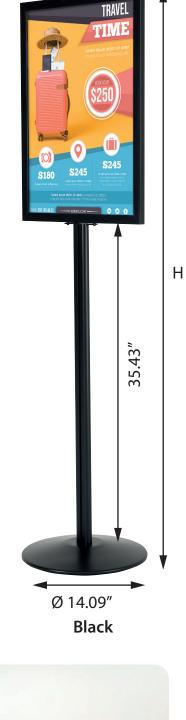

## SIGN HOLDER,

## for large posters in outdoor use

Sign Holder Stand is a perfects advertising solution in a store or reception as a result of double sided frame for back-to-back prints. A dual-sided display helps to maximise your floor space whilst allowing your advertising message to be seen by people around. Constructed with durable parts it is recommended for use in outdoor conditions. As the poster is top loaded, it is easy to place or replace with only on person.

This durable marketing stand makes any product advertisement more attractive and stylish! Each Sign Holder Stand with weighted base to ensure sturdiness and durability in busy environments. It is a good advertising stand for hotels, travel agents, shows offices and even more.

 Made of powder-coated aluminium frame and post with heavy steel base.

• Frame can be easily adjusted landscape and portrait positions.

- 2 anti-reflex poster protection and separator included.
- Double sides frame available in 18"x24" and 22" x 28".
- $\bullet$  Max poster thickness is 0,0688" when used with 2 x protections and a separator.
- In case rigid poster is used without protections and a separator, max poster thickness is 0,236".
- Basic tool assembly required.
- Base if 13,227 lbs.
- Flat packed. Packed in 1 one box.
- Recommended for express courier shipping as single unit.
- Suitable for customisation such as printing, branding, colouring vs are.