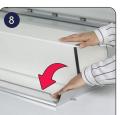

## PORTABLE SNAP FRAME / (1010727H000)



6



1" Profile







## Note:

There are only one screw on the brackets of 1" profile Portable Snap Frames and 2 screws on the bracket of 1.25" and 1.77" profile Portable Snap Frames.







1.25" Profile















• Please inform the order number on the product or on the carton (e.g. 1/110001394-460) to the place that you have made the purchase if anyproblem with the product occurs.

 All rights reserved. All pictures, figures and writings are secured internationally by copy-right law. Infringements will be sued by civil and legal law.









installation issues? www.displaysmarket.com/product-videos/