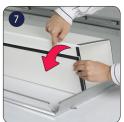

## PORTABLE SNAP FRAME / (1010727H000)



6



1" Profile







## Note:

There are only one screw on the brackets of 1" profile Portable Snap Frames and 2 screws on the bracket of 1.25" and 1.77" profile Portable Snap Frames.







1.25" Profile















• Please inform the order number on the product or on the carton (e.g. 1/110001394-460) to the place that you have made the purchase if anyproblem with the product occurs.

 All rights reserved. All pictures, figures and writings are secured internationally by copy-right law. Infringements will be sued by civil and legal law.









installation issues? www.displaysmarket.com/product-videos/