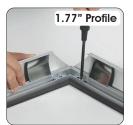

## Note:

There are only one screw on the brackets of 1" profile Portable Snap Frames and 2 screws on the bracket of 1.25" and 1.77" profile Portable Snap Frames.

1.25" Profile

• Please inform the order number on the product or on the carton (e.g. 1/110001394-460) to the place that you have made the purchase if anyproblem with the product occurs.