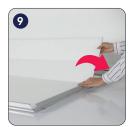

## PORTABLE SNAP FRAME / (1010727H000)



6



1" Profile







## Note:

There are only one screw on the brackets of 1" profile Portable Snap Frames and 2 screws on the bracket of 1.25" and 1.77" profile Portable Snap Frames.







1.25" Profile















• Please inform the order number on the product or on the carton (e.g. 1/110001394-460) to the place that you have made the purchase if anyproblem with the product occurs.

 All rights reserved. All pictures, figures and writings are secured internationally by copy-right law. Infringements will be sued by civil and legal law.









installation issues? www.displaysmarket.com/product-videos/