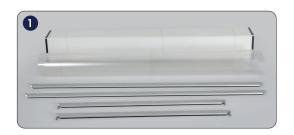

## PORTABLE SNAP FRAME / (1010727H000)



6



1" Profile







## Note:

There are only one screw on the brackets of 1" profile Portable Snap Frames and 2 screws on the bracket of 1.25" and 1.77" profile Portable Snap Frames.







1.25" Profile















• Please inform the order number on the product or on the carton (e.g. 1/110001394-460) to the place that you have made the purchase if anyproblem with the product occurs.

 All rights reserved. All pictures, figures and writings are secured internationally by copy-right law. Infringements will be sued by civil and legal law.









installation issues? www.displaysmarket.com/product-videos/