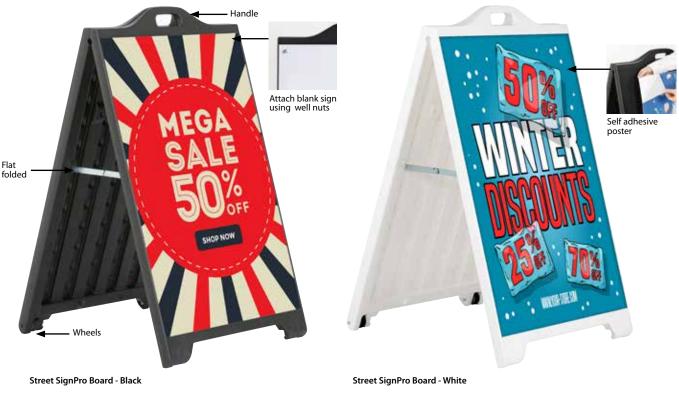

## Street SignPro Board

See movie at our website www.mtdisplays.com.tr

new

Made of durable plastic, Street SignPro Board is outdoor double sided sign frame which holds two signs in size of 24" (W) x 36"(H). Recessed sign area helps to protect poster faces. It is built with a molded-in handle for easy transport. Equipped with scissors on both sides, so SignPro does not slide and damaging sign faces. It is foldable for space saving in storage. No need to fill up with water or sand as it is already contructed with heavy materials. It is available in White, Black and Grey. Street SignPro Board is for laminating self-adhesive sticker.

Self-adhesive sticker is recommended with surface preparation.

Optional well nut is available. 6 well nuts recommended per sign frame, total 12 well nuts per Street SignPro Board.

24.65° / 626 mm

Optional well nuts (12 Pcs) UYPSP00010X1000