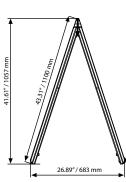

Self-adhesive sticker is recommended with surface preparation.

Optional well nut is available. 6 well nuts recommended per sign frame, total 12 well nuts per Street SignPro Board.

24.65° / 626 mm

Optional well nuts (12 Pcs) UYPSP00010X1000

## Patent No: PCT/EP2017/052765

| WEIGHT                       | PACKING SIZE            |
|------------------------------|-------------------------|
| WITH PACKING                 | *W X H X D              |
| 29.982 lbs                   | 27.95" X 47.24" X 4.33" |
| * W:Width H: Height D: Depth |                         |