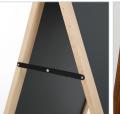

Each unit comes ready to use without any tool for asembly.

Chalkboard pen should be ordered seperately. Henge and chain is different on 18.11"x26.77" than other sizes which aims to increase performance of small size.