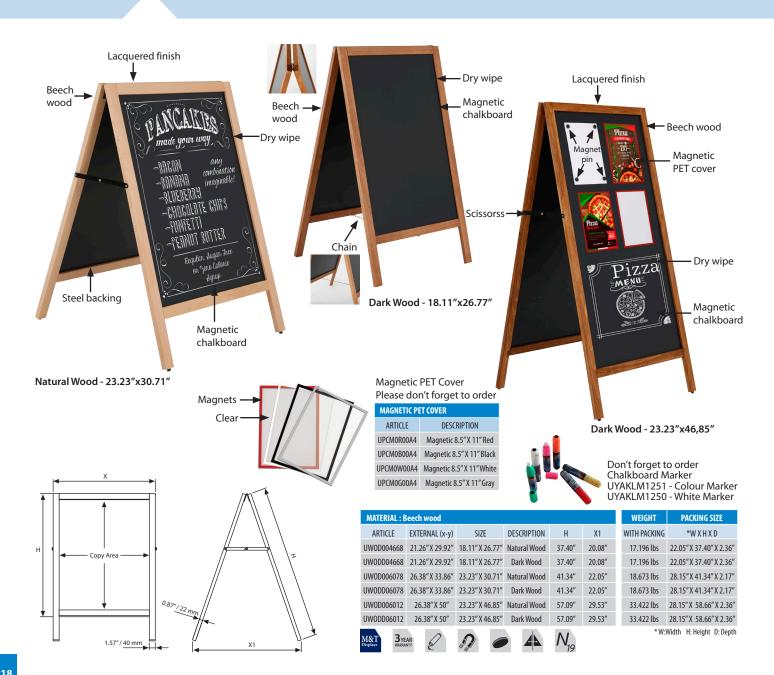

## Wood A Board Outdoor

It is made of solid wood. Aluminum composite backing provides availability for open air usage for Outdoor A Board.

The erasable surface enables for erasing the mesages and transmit them to your audience while keeping as updated easily.

Chalkboard pen can be used for black surfaces to display the messages. Also water-based and scent free markers are proper for writing on it. Suitable for outdoor places such as restaurants, cafes, bars, malls, offices and education centers.

Each unit comes ready to use without any tool for asembly.

Chalkboard pen should be ordered seperately. Henge and chain is different on 18.11"x26.77" than other sizes which aims to increase performance of small size.