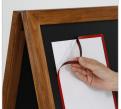

Chalkboard pen can be used for black surfaces to display the messages. Also water-based and scent free markers are proper for writing on it. Suitable for outdoor places such as restaurants, cafes, bars, malls, offices and education centers.