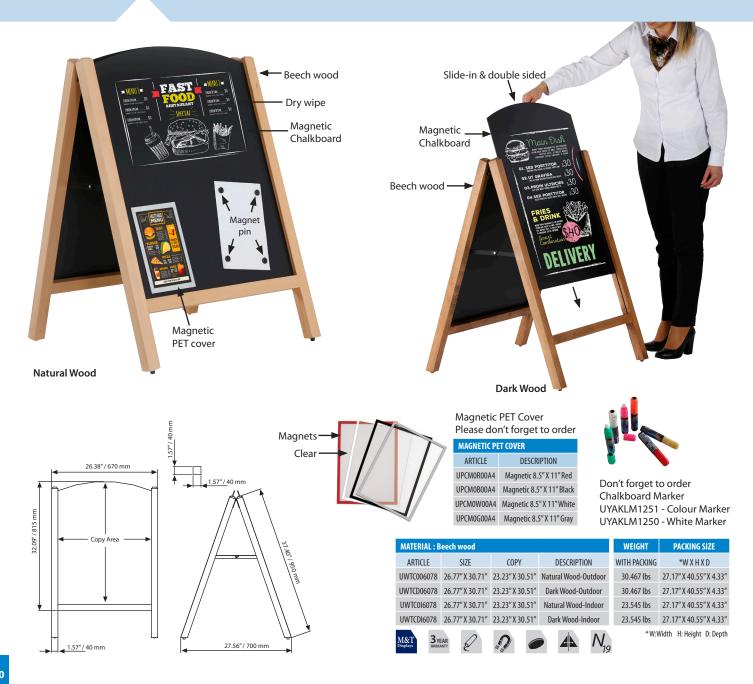

## Timber Chalk Board

new

Timber Chalk Board is made of solid Beech wood. Slide in panels are galvanised steel sheets which ensures for outdoor use as heavy and rust-free. The erasable surface enables for erasing the messages and transmit them to your audience while keeping as updated easily. Slide in panels are double sided to make sure timely use of A Frame. So two different messages of advertisement can be stored on the panels. Chalk or chalkboard waterbased pen can be used for black surfaces to display the messages. Suitable for outdoor places such as restaurants, cafes, bars, malls, offices and many more. Each unit comes ready to use

Chalkboard pen and magnetic covers should be ordered separately.